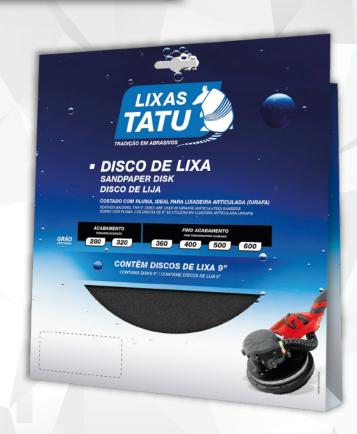

## **Applications**

Sandpaper suitable for civil construction, grinding and finishing acrylic putty and PVA filler, drywall and surface preparation for real estate painting. Backed with feather, it is ideal for articulated (giraffe) sander.

## **Composition & Technical Data**

- Abrasive: Brown aluminum oxide;
- Back: Impermeabilized, waterproof Kraft paper;
- Adhesive: Resin on resin;
- Layer: Closed;
- Available grains:

P280 | P320 | P360 | P400 | P500 | P600

- **Discs**: 9 Feather back and 8 holes. Discs are used in articulated (giraffe) sander.
- Packaging: 10 Discs.