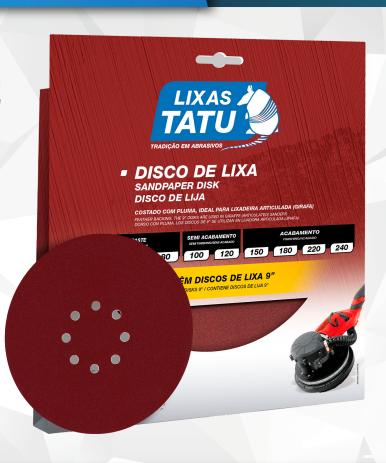

## **Applications**

Sandpaper suitable for civil construction, grinding and finishing acrylic putty and PVA filler, drywall and surface preparation for real estate painting. Backed with feather, it is ideal for articulated (giraffe) sander.

## **Composition & Technical Data**

• Abrasive: Brown aluminum oxide;

Back: Kraft paper Pardo;

Adhesive: Resin on resin:

Layer: Closed;

Available grains:

 P50
 P60
 P80

 P100
 P120
 P150

 P180
 P220
 P240

• **Discs**: 9 – Feather back and 8 holes. Discs are used in articulated (giraffe) sander.

Packaging: 50 Discs (Shrink) or pack with 10 units.